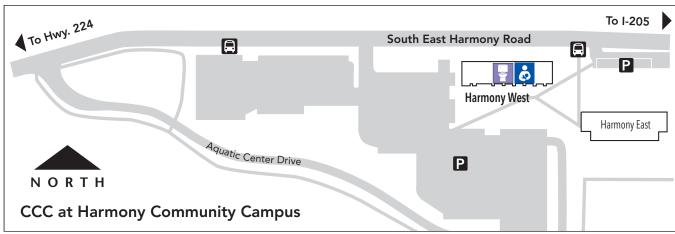

All User Restrooms Art Center – outside DeJardin Hall – 1st floor Environmental Learning Center Industrial Technology Center – 1st floor Niemeyer Center – 1st floor Randall Hall – 1st floor Harmony West – 1st and 3rd floor Restrooms with changing tables Barlow Hall – 1st floor Community Center DeJardin Hall – 1st floor Dye Learning Center Family Resource Center Gregory Forum Roger Rook – 1st floor Lactation Rooms Barlow Hall – 1st floor Industrial Technology Center – 2nd floor Harmony West – 2nd floor