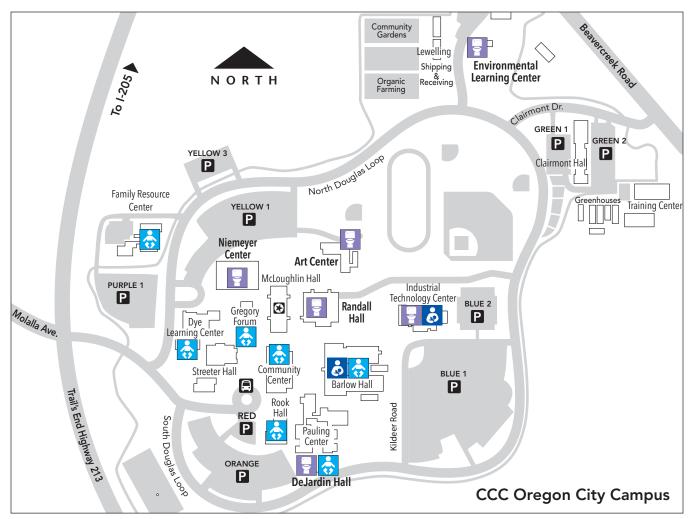

All User Restrooms Art Center – outside DeJardin Hall – 1st floor Environmental Learning Center Industrial Technology Center – 1st floor Niemeyer Center – 1st floor Randall Hall – 1st floor Harmony West – 1st and 3rd floor Restrooms with changing tables Barlow Hall – 1st floor Community Center DeJardin Hall – 1st floor Dye Learning Center Family Resource Center Gregory Forum Roger Rook – 1st floor Lactation Rooms Barlow Hall – 1st floor Industrial Technology Center – 2nd floor Harmony West – 2nd floor